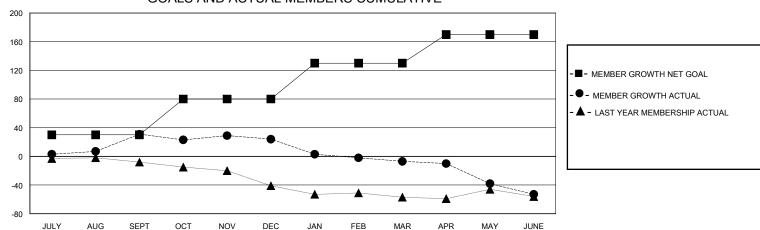

## GOALS AND ACTUAL MEMBERS CUMULATIVE

| DROPPED CLUBS: 1 |     | 30 CLUBS OF 52 ADDED 1 OR MORE<br>NEW MEMBERS | GENDER DISTRIBUTION             |                |     |
|------------------|-----|-----------------------------------------------|---------------------------------|----------------|-----|
|                  |     |                                               | MALE                            | 1,278 (73.96%) |     |
|                  |     |                                               | FEMALE                          | 450 (26.04%)   |     |
| DROPPED MEMBERS  |     |                                               |                                 | ,              |     |
| DECEASED         | 20  | CLICK HERE FOR CUMULATIVE                     | TOTAL FAMILY UNIT MEMBERS       |                | 292 |
| CLUB CANCELLED   | 0   | MEMBERSHIP DATA                               | FAMILY MEMBERS PAYING HALF DUES |                | 110 |
| OTHER            | 150 |                                               |                                 |                | 148 |
| TOTAL            | 170 |                                               |                                 |                |     |

## District 5M 1

Results as of: 6/30/2020

| GMT:   | LOCATION MINNESOTA | GMT CA     |
|--------|--------------------|------------|
| CIVIT. |                    | CIVIT O/ ( |

| Clubs                 |               |           |               | Members               |                       |                         |                                                    |  |
|-----------------------|---------------|-----------|---------------|-----------------------|-----------------------|-------------------------|----------------------------------------------------|--|
| RESULTS FOR 2019-2020 |               |           |               | RESULTS FOR 2019-2020 |                       |                         |                                                    |  |
| QUARTER               | NEW CLUB GOAL | NEW CLUBS | DROPPED CLUBS | QUARTER MEMB          | ER GROWTH NET<br>GOAL | MEMBER GROWTH<br>ACTUAL | DROPPED<br>MEMBERS ACTUAL<br>(including transfers) |  |
| JULY/AUG/SEPT         | 0             | 1         | 0             | JULY/AUG/SEPT         | 30                    | 64                      | 33                                                 |  |
| OCT/NOV/DEC           | 1             | 0         | 0             | OCT/NOV/DEC           | 50                    | 27                      | 34                                                 |  |
| JAN/FEB/MAR           | 0             | 0         | 0             | JAN/FEB/MAR           | 50                    | 25                      | 50                                                 |  |
| APR/MAY/JUNE          | 1             | 0         | 2             | APR/MAY/JUNE          | 40                    | 8                       | 53                                                 |  |