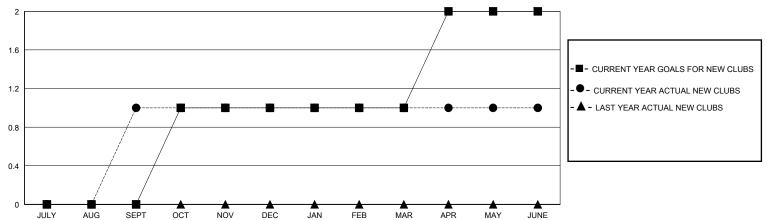

## GOALS AND ACTUAL NEW CLUBS CUMULATIVE

## District 5M 1

Results as of: 6/30/2020

| GMT:   | LOCATION MINNESOTA | GMT CA     |
|--------|--------------------|------------|
| CIVIT. |                    | CIVIT O/ ( |

| Clubs                 |               |           |               | Members               |                       |                         |                                                    |  |
|-----------------------|---------------|-----------|---------------|-----------------------|-----------------------|-------------------------|----------------------------------------------------|--|
| RESULTS FOR 2019-2020 |               |           |               | RESULTS FOR 2019-2020 |                       |                         |                                                    |  |
| QUARTER               | NEW CLUB GOAL | NEW CLUBS | DROPPED CLUBS | QUARTER MEMB          | ER GROWTH NET<br>GOAL | MEMBER GROWTH<br>ACTUAL | DROPPED<br>MEMBERS ACTUAL<br>(including transfers) |  |
| JULY/AUG/SEPT         | 0             | 1         | 0             | JULY/AUG/SEPT         | 30                    | 64                      | 33                                                 |  |
| OCT/NOV/DEC           | 1             | 0         | 0             | OCT/NOV/DEC           | 50                    | 27                      | 34                                                 |  |
| JAN/FEB/MAR           | 0             | 0         | 0             | JAN/FEB/MAR           | 50                    | 25                      | 50                                                 |  |
| APR/MAY/JUNE          | 1             | 0         | 2             | APR/MAY/JUNE          | 40                    | 8                       | 53                                                 |  |